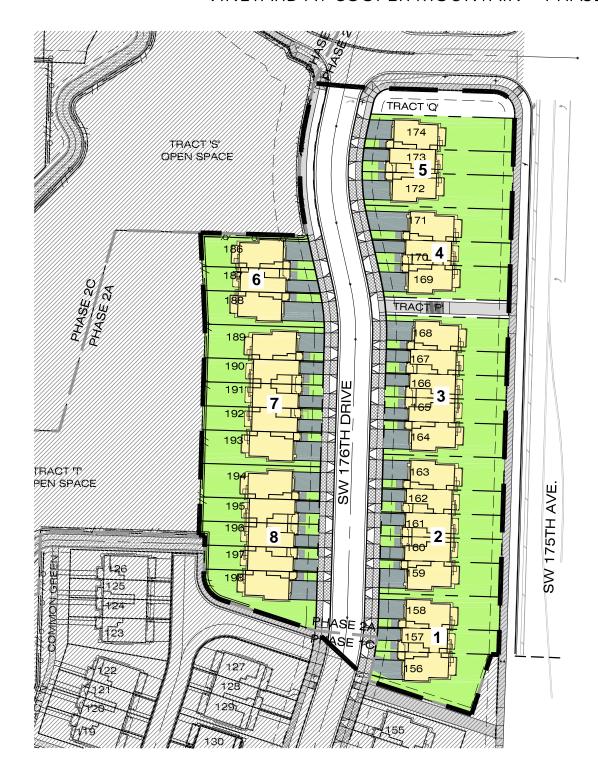

SD2023-0007

Pioneer Project No.: 386-003

Dear Silas,

The following memo outlines the stormwater condition generated by the townhome portion of the Vineyard Phase 2 subdivision.

The original storm drainage report, designed at the time of the site development plans, estimated the private impervious area from the townhomes in Phase 2 to be 32 lots at 2,640 sf per lot, which totalled 84,480 sf of impervious area. The project now has accurate townhome footprints representing what is to be constructed. Those townhome footprints have been shown on the proposed design review plans as well as the attached Townhome Impervious Area Exhibit. The actual square footage of the proposed townhomes is 41,688 sf, thus under the original square footage proposed under the site development permit. Therefore, the storm drainage design approved under the site development permit can adequately convey stormwater from the proposed townhome portion of the subdivision.

## **TOWNHOME IMPERVIOUS AREA EXHIBIT (LOTS 156-174 & 186-198)**

VINEYARD AT COOPER MOUNTAIN - PHASE 2 TOWNHOMES

## PROPOSED UNDER THIS DESIGN REVIEW

| ITEM                    | IMPERVIOUS AREA IN<br>SQUARE FEET (SF) |
|-------------------------|----------------------------------------|
| BUILDING AREA           | 31,769 SF                              |
| PRIVATE DRIVEWAYS/WALKS | 9,919 SF                               |
| TOTAL AREA              | 41,688 SF                              |

## APPROVED UNDER SITE DEVELOPMENT

|                        | IMPERVIOUS AREA IN |
|------------------------|--------------------|
| ITEM                   | SQUARE FEET (SF)   |
|                        |                    |
| 32 LOTS @ 2,640 SF EA. | 84,480 SF          |